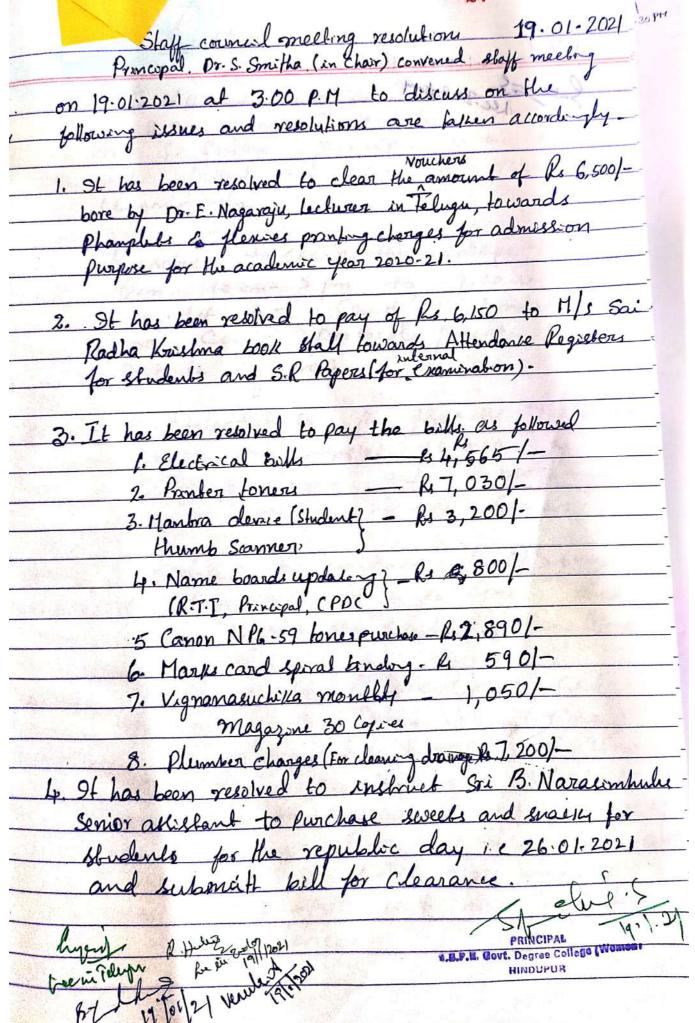

|





Palled the

| ol .