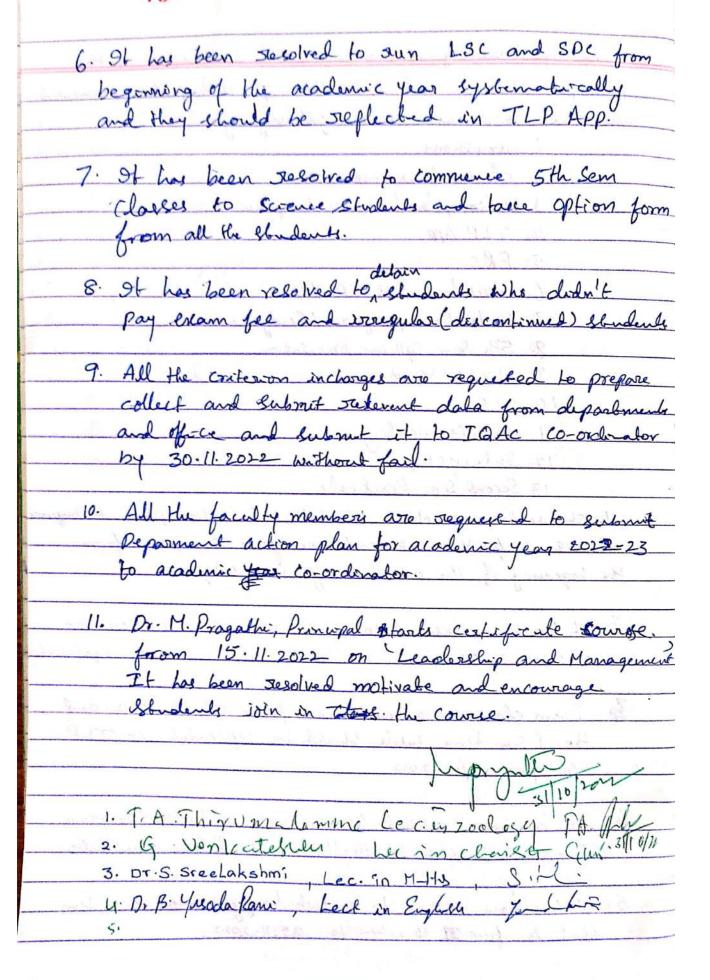

|



| 1 Dr. P. Saraswalti Lecturer in physics Todalla