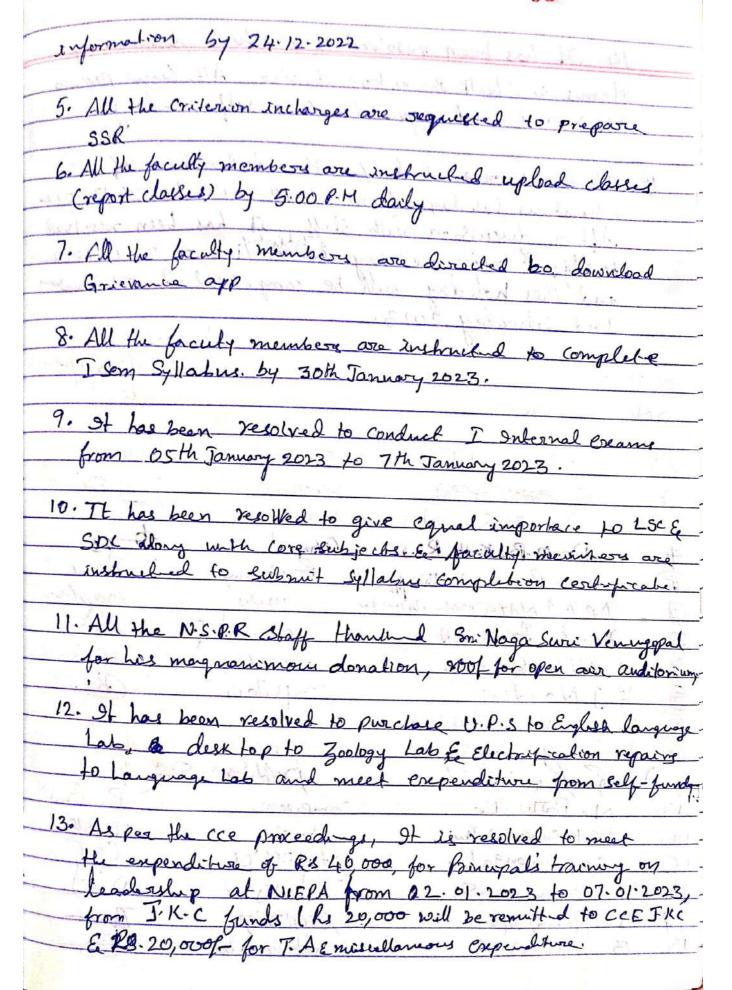

|
| It has been resolved to rough a suit                                                                   |
| It has been resolved to instruct students on PRS app and to identify irregular shealents.              |
| arrequest success.                                                                                     |
| for editing for additional information. So all the Cruterion incharges are instrued to submit relevant |
| for editing for addional intermation. C. Il H.                                                         |
| Groteron incharges are instructed to submet religent                                                   |
|                                                                                                        |



| _                                     | 14. It has been resolved to purchase Sationary